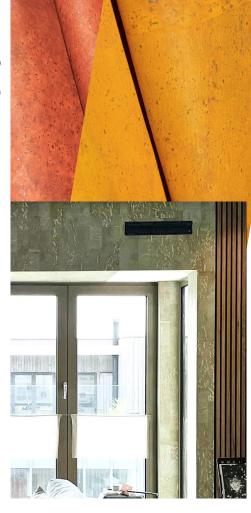

## **Presentation**

Widths: 50 cm (20 in) and 100 cm (39.4 in) Lengths: 5 meters (5.5 yds) and 10 meters (10.9 yds) Variety of colours & patterns