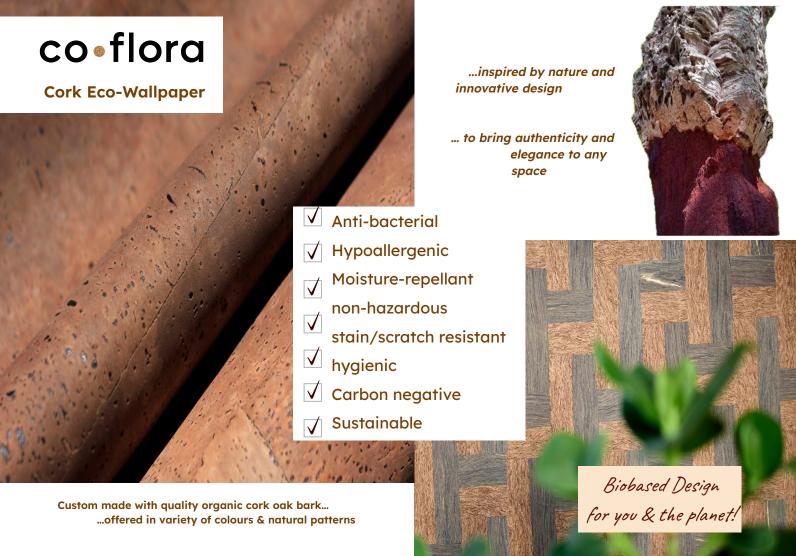

## **Presentation**

Widths: 50 cm (20 in) and 100 cm (39.4 in) Lengths: 5 meters (5.5 yds) and 10 meters (10.9 yds) Variety of colours & patterns

## **Environmental Properties**

Biodegradable, recyclable, durable, zero waste production

## **Maintenance**

Can be cleaned with a wet/dry cloth

\*Ideal for allergy sufferers and Asthmatics.

Sustainable creative solutions

www.coflora.org Tel: 023 - 234 04 24